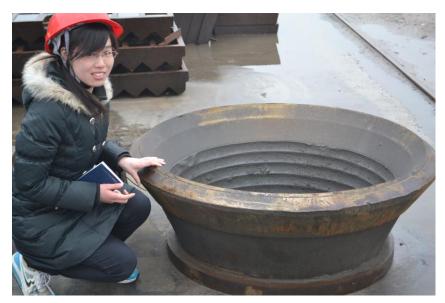

Bauma China 2012 has ended on November 30, and DSMAC has successfully showed high cost performance crusher parts at Bauma China 2012. The new type composite crusher parts jaw plate and cone concave manufactured by DSMAC have been regarded as the new star at the Bauma China 2012, receiving high popularity from worldwide visitors.

Firstly, DSMAC new type composite crusher parts adopt high manganese steel and high-chromium alloy materials to cast, which can adapt to the production environment with extreme harsh mining conditions, high abrasion and strong production strength. Furthermore, the service life is greatly expanded while the production cost is sharply reduced.

Secondly, DSMAC new type composite crusher parts have high cost performance. Though DSMAC crusher parts service life increases by 200%-300%, the price only increases a little, which is also the largest advantage for attracting so many visitors.