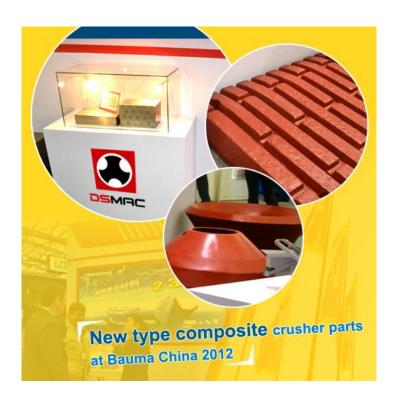

Bauma China 2012 has ended on November 30, and DSMAC has successfully showed high cost performance crusher parts at Bauma China 2012. The new type composite crusher parts jaw plate and cone concave manufactured by DSMAC have been regarded as the new star at the Bauma China 2012, receiving high popularity from worldwide visitors.

## DSMAC new type composite crusher parts highlight Bauma China 2012

At Bauma China 2012, DSMAC new type crusher parts highlighted the whole exhibition and attracted a large number of worldwide visitors to consult. Excitedly, DSMAC gained 150 orders during November 27-30, which is three times of that at Bauma China 2010. Why do so many worldwide visitors show great interest in DSMAC crusher parts?

Firstly, DSMAC new type composite crusher parts adopt high manganese steel and high-chromium alloy materials to cast, which can adapt to the production environment with extreme harsh mining conditions, high abrasion and strong production strength. Furthermore, the service life is greatly expanded while the production cost is sharply reduced.